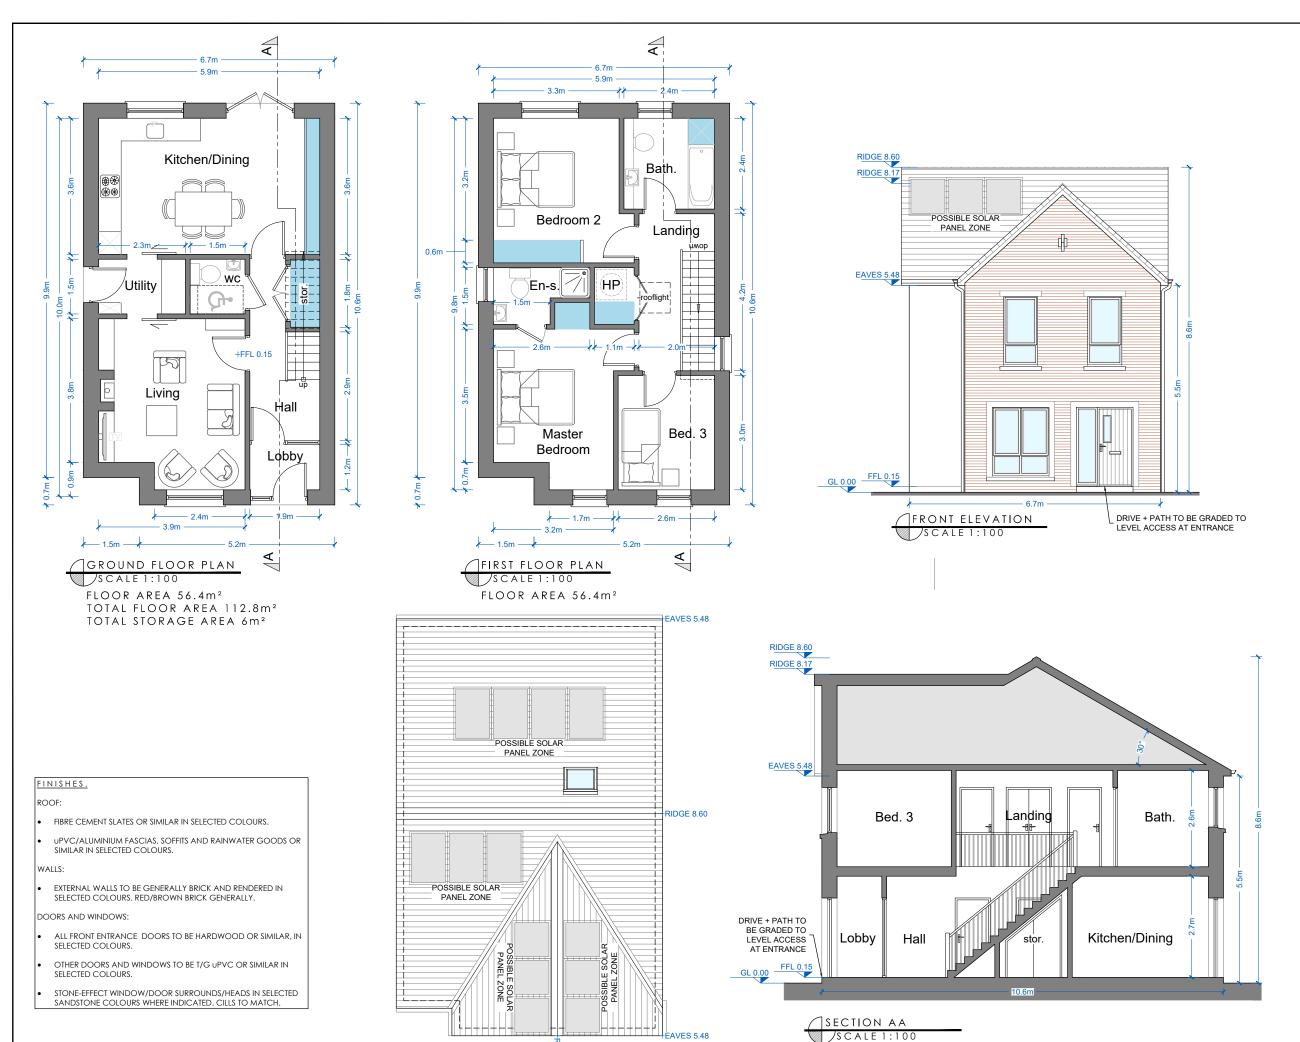

ROOF PLAN

/SCALE 1:100

All dimensions to be checked on site. Figured dimensions take preference over scaled dimensions. Any errors or discrepancies to be reported to the Architects. This drawing may not be edited or modified by the recipient.

## NOTE

LEVELS, ORIENTATION AND SITUATION (E.G. DETACHED, SEMI-DETACHED OR TERRACED) VARY PER UNIT. REFER TO SITE PLAN FOR LEVELS, ORIENTATION AND SITE CONTEXT INFORMATION.

www.strutec.ie info@strutec.ie